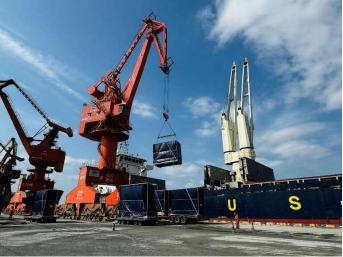

## **COA** business from Shanghai to Pyeongtaek

近期,我顺利完成上海至平泽的 COA 业务,顺利装船出运。CETUS MINKE 作为第三批次出运船只,是第一批运输的 QUEEN YAN 的姐妹船。本航次共计发运 94PACKAGES,401955KGS/7212.69CBM 是全部航次任务中货物最多的一载。本次 COA 业务,共计发运21400 计费吨,历时三个月。货物目前已经全部顺利交付。

Recently, we completed the COA business from Shanghai to Pyeongtaek and successfully shipped the cargo on board. The third shipment was carried by MV. CETUS MINKE, the sister vessel of MV. QUEEN YAN in first shipment. A total of 94PACKAGES / 401955KGS / 7212.69CBM were shipped on this voyage, being the largest cargo shipment of the entire transportation task. This COA business, a total of 21,400 freight tons shipped, lasted for three months. All cargos have been delivered successfully.