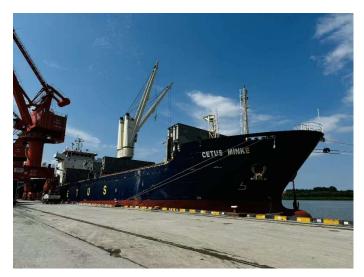

## **COA** business from Shanghai to Pyeongtaek

近期,我顺利完成上海至平泽的 COA 业务,顺利装船出运。CETUS MINKE 作为第三批次出运船只,是第一批运输的 QUEEN YAN 的姐妹船。本航次共计发运 94PACKAGES,401955KGS/7212.69CBM 是全部航次任务中货物最多的一载。本次 COA 业务,共计发运21400 计费吨,历时三个月。货物目前已经全部顺利交付。

Recently, we completed the COA business from Shanghai to Pyeongtaek and successfully shipped the cargo on board. The third shipment was carried by MV. CETUS MINKE, the sister vessel of MV. QUEEN YAN in first shipment. A total of 94PACKAGES / 401955KGS / 7212.69CBM were shipped on this voyage, being the largest cargo shipment of the entire transportation task. This COA business, a total of 21,400 freight tons shipped, lasted for three months. All cargos have been delivered successfully.